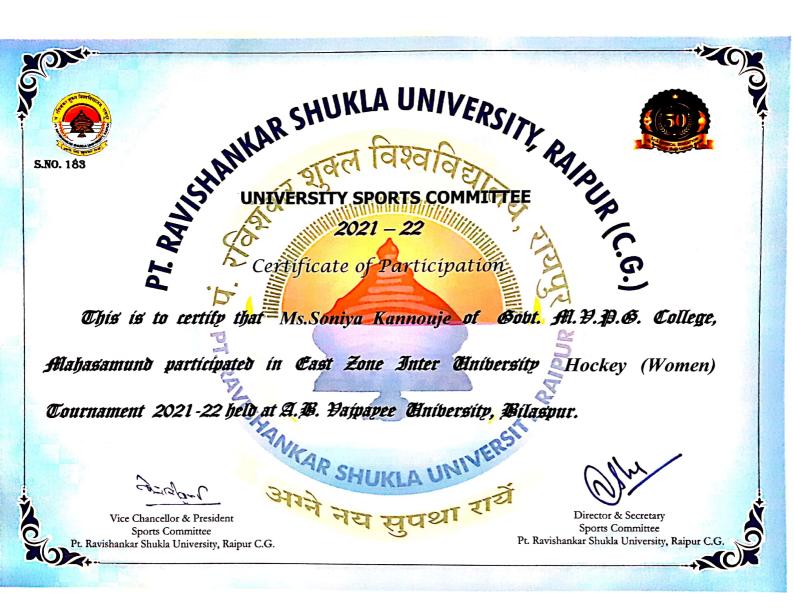

इस पत्र के साथ प्रमाण पत्र संलग्न है ।

| क्रमांक | छात्र/छात्राओं का नाम               | खेल का नाम      | प्रमाणपत्र |
|---------|-------------------------------------|-----------------|------------|
| 1.      | Pranjali Kanngie                    | Hackey (W) Bana | क्रमांक    |
| 2.      | Pranjali Kannaje<br>Sonija Kannovje | Hockey (W) BZIU | 90         |
| 5       |                                     |                 |            |
| 6       |                                     |                 |            |
| 8       |                                     |                 |            |
| 9       |                                     |                 |            |
| 10      |                                     |                 |            |