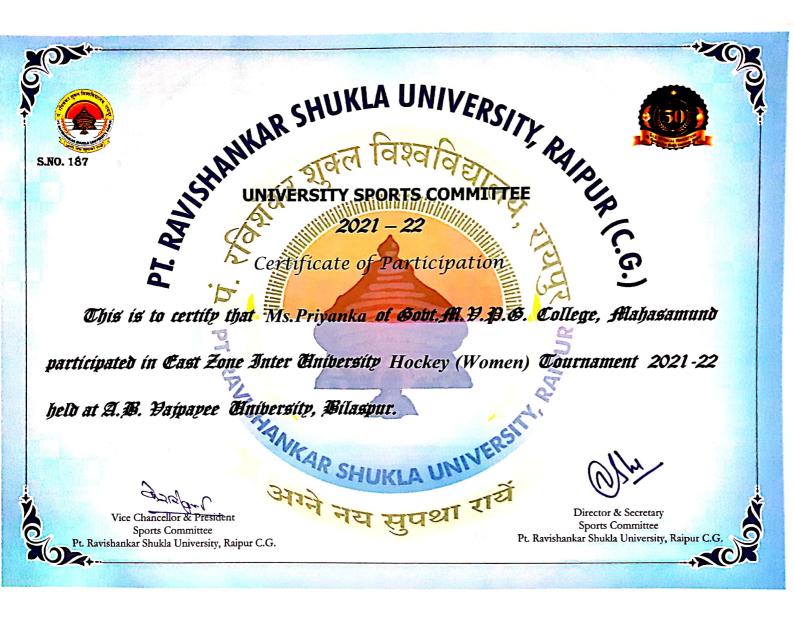

इस पत्र के साथ प्रमाण पत्र संलग्न है।

|                   | इत पत्र के साथ प्रमाण | पत्र सलान ह।      |             |
|-------------------|-----------------------|-------------------|-------------|
| S.No.             | Name                  | Game              | Certificate |
|                   |                       |                   | No.         |
| 016               | Ms. Neha Dong we      | B. Badleinton (W) | 226         |
| 9217              | Viray Verma           | (M)               | 222         |
| D378              | Hardly -              |                   | 223         |
| 0479              | Prabhoet              | 11, - 11          | 224         |
| 0520              | gradeep Ky.           | Archery (M)       | 180         |
| <del>106</del> 21 | Ms. Bhay yashi Dhow   |                   | 140         |
| 2722              | Ms. Diver Diwan       | Hockey (W)        | 123         |
| D823              | Ms. Soniya            | Hockey (w)        | 120         |
| D924              | Ms. Yamuna            |                   | 114         |
| 1025              | Rekham Dhruba         | (19)              | 105         |
| 1126              | Rajendro Dhiwar       | 1 - (19)          | 121.        |
| 2227              | Pankay Patel          | Sewimming (M)     | 709         |
| 1328              | Mukesh Nisherd        | Cooss County (M)  | 06          |
| 1429              | Mr. Manish            | Saft Tonnis (10)  | 261         |
| <b>15</b> 30      |                       | onny (M)          |             |
| 1631              |                       |                   | W/W/        |
|                   | ~                     |                   |             |