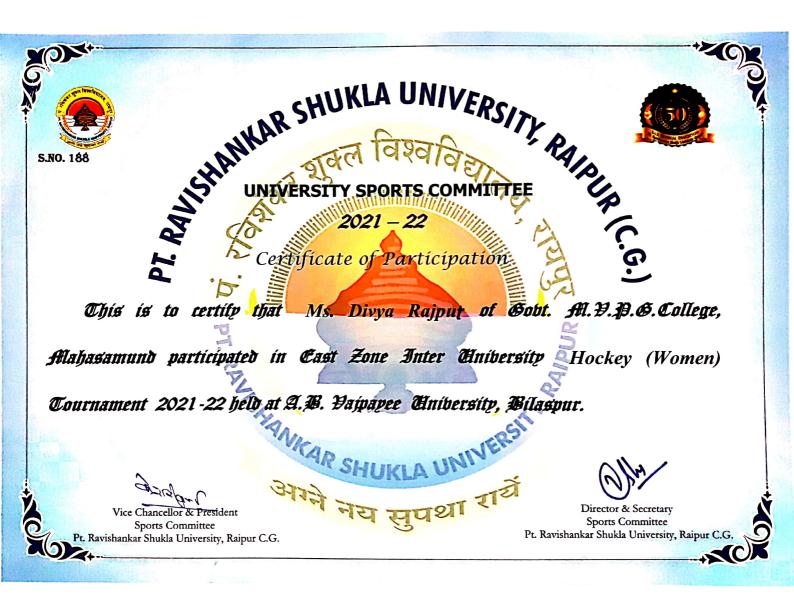

इस पत्र के साथ प्रमाण पत्र संलग्न है।

|                   | इत पत्र के साथ प्रमाण | पत्र सलान ह।      |             |
|-------------------|-----------------------|-------------------|-------------|
| S.No.             | Name                  | Game              | Certificate |
|                   |                       |                   | No.         |
| 016               | Ms. Neha Dong we      | B. Badleinton (W) | 226         |
| 9217              | Viray Verma           | (M)               | 222         |
| D378              | Hardly -              |                   | 223         |
| 0479              | Prabhoet              | 11, - 11          | 224         |
| 0520              | gradeep Ky.           | Archery (M)       | 180         |
| <del>106</del> 21 | Ms. Bhay yashi Dhow   |                   | 140         |
| 2722              | Ms. Diver Diwan       | Hockey (W)        | 123         |
| D823              | Ms. Soniya            | Hockey (w)        | 120         |
| D924              | Ms. Yamuna            |                   | 114         |
| 1025              | Rekham Dhruba         | (19)              | 105         |
| 1126              | Rajendro Dhiwar       | 1 - (19)          | 121.        |
| 2227              | Pankay Patel          | Sewimming (M)     | 709         |
| 1328              | Mukesh Nisherd        | Cooss County (M)  | 06          |
| 1429              | Mr. Manish            | Saft Tonnis (10)  | 261         |
| <b>15</b> 30      |                       | onny (M)          |             |
| 1631              |                       |                   | W/W/        |
|                   | ~                     |                   |             |