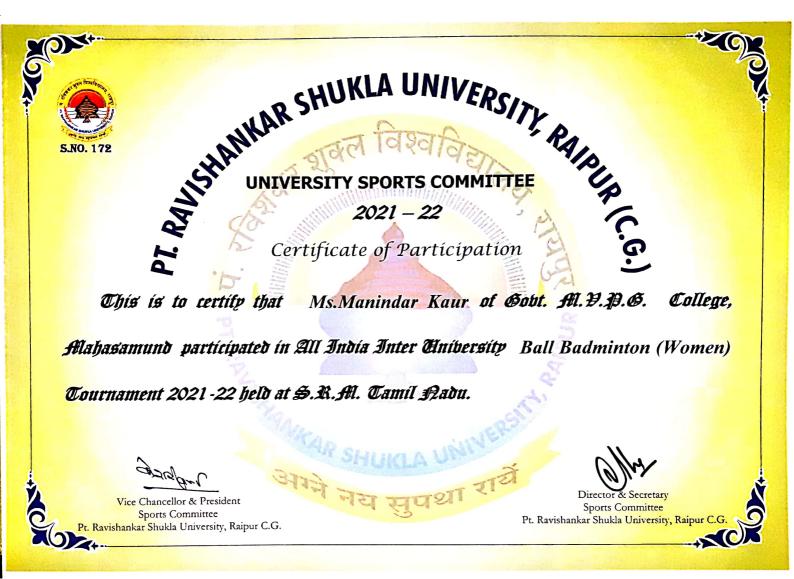

Committee Ravishankar Shukla University, Raipur C.G.

Sports Committee Pt. Ravishankar Shukla University, Raipu



This is to certify that Ms. Laxmi Chandrakar of Sout. Al. V. P. College,

Mahasamund participated in All India Inter University Ball Badminton (Women)

Tournament 2021 -22 held at S.R.Al. Tamil Nadu.

Vice Chancellor & President Sports Committee ishankar Shukla University, Raipur C.G.

Sports Committee Pt. Ravishankar Shukla University, Rai



This is to certify that Ms. Asha Verma of Gobt. Al. H. H. D. College, Alahasamund participated in All India Inter University Ball Badminton (Women) Tournament 2021-22 held at S.R.M. Tamil Nadu.

Vice Chancellor & President Sports Committee shankar Shukla University, Raipur C.G.

Sports Committee Pt. Ravishankar Shukla University, Raip









This is to certify that Ms. Pooja Sahu of Gobt. Al. V. P. B. College, Alahasamund participated in East Zone Inter University Handball (Women) Tournament 2021-22 held at V.B.S. Purvanchal, Jaunpur.

Vice Chancellor & President Sports Committee Pt. Ravishankar Shukla University, Raipur C.G.

Sports Committee Pt. Ravishankar Shukla University, Raipur



This is to certify that Ms. Geeta Shivankar of Gobt. Al. V. P. G. College, Mahasamund participated in East Zone Inter University Handball (Women) Tournament 2021-22 held at V.B.S. Purvanchal, Jaunpur.

Vice Chancellor & President Sports Committee Ravishankar Shukla University, Raipur C.G.

Sports Committee Pt. Ravishankar Shukla University, Raip



## UNIVERSITY SPORTS COMMITTEE 2021 – 22 Connecticination

Certificate of Participation