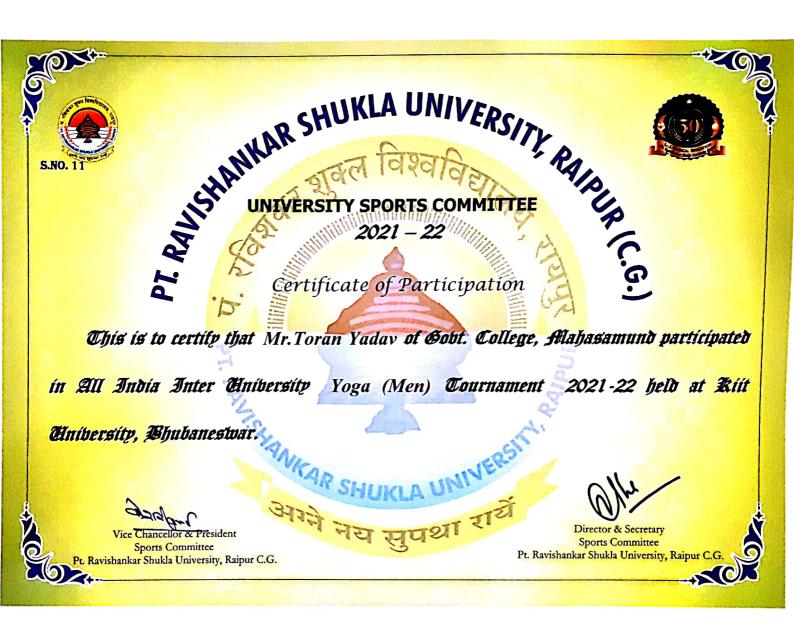

ommittee Ravishankar Shukla University, Raipur C.G.

Sports Committee Pt. Ravishankar Shukla University, Raipu



This is to certify that Ms. Laxmi Chandrakar of Sout. Al. V. P. College,

Mahasamund participated in All India Inter University Ball Badminton (Women)

Tournament 2021 -22 held at S.R.Al. Tamil Nadu.

Vice Chancellor & President Sports Committee ishankar Shukla University, Raipur C.G.

Sports Committee Pt. Ravishankar Shukla University, Rai



This is to certify that Ms. Asha Verma of Gobt. Al. H. H. D. College, Alahasamund participated in All India Inter University Ball Badminton (Women) Tournament 2021-22 held at S.R.M. Tamil Nadu.

Vice Chancellor & President Sports Committee shankar Shukla University, Raipur C.G.

Sports Committee Pt. Ravishankar Shukla University, Raip









This is to certify that Ms. Pooja Sahu of Gobt. Al. V. P. B. College, Alahasamund participated in East Zone Inter University Handball (Women) Tournament 2021-22 held at V.B.S. Purvanchal, Jaunpur.

Vice Chancellor & President Sports Committee Pt. Ravishankar Shukla University, Raipur C.G.

Sports Committee Pt. Ravishankar Shukla University, Raipur



This is to certify that Ms. Geeta Shivankar of Gobt. Al. V. P. G. College, Mahasamund participated in East Zone Inter University Handball (Women) Tournament 2021-22 held at V.B.S. Purvanchal, Jaunpur.

Vice Chancellor & President Sports Committee Ravishankar Shukla University, Raipur C.G.

Sports Committee Pt. Ravishankar Shukla University, Raip



## UNIVERSITY SPORTS COMMITTEE 2021 – 22 Connecticination

Certificate of Participation

T