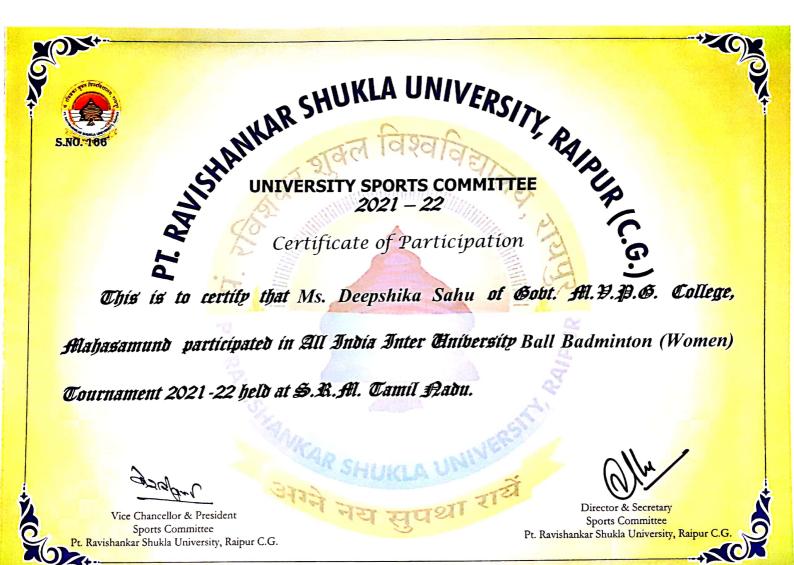

iversity, Raipur C.G.

Director & Secretary Sports Committee Pt. Ravishankar Shukla University, Raipur



# SHANKAR SHUKLA UNIVERSITY PAINT PAIN

This is to certify that Mr. Sevan Kumar of Gobt. Al. P. P. G. College,

Mahasamund participated in All India Inter University Softball (Men) Tournament

2021 -22 held at A.A. H. Guntur.

Sports Committee Ravishankar Shukla University, Raipur C.G.

Director & Secretary Sports Committee Pt. Ravishankar Shukla University, Rain



This is to certify that Mr. Jagdish of Gobt. Al. V. P. College, Alahasamund participated in All India Inter University Softball (Men) Tournament 2021-22 held

at A.R. H. Guntur.

Sports Committee Pt. Ravishankar Shukla University, Raipur C.G.

Director & Secretary Sports Committee Pt. Ravishankar Shukla University, Raipur





# SHUKLA UNIVERSITY SPORTS COMMITTEE 2021 – 22 Congreticipation

This is to certify that Ms. Saraswati Singh Thakur of Gobt. Al. 9.19.6.

College, Mahasamund participated in All India Inter University Ball Badminton

(Women) Tournament 2021-22 held at S.R.Al. Tamil Padu.

Vice Chancellor & President Sports Committee Ravishankar Shukla University, Raipur C.G.

Sports Committee Pt. Ravishankar Shukla University, Raipu



This is to certify that Ms. Laxmi Chandrakar of Sout. Al. V. P. College,

Mahasamund participated in All India Inter University Ball Badminton (Women)

Tournament 2021 -22 held at S.R.Al. Tamil Nadu.

Vice Chancellor & President Sports Committee ishankar Shukla University, Raipur C.G.

Sports Committee Pt. Ravishankar Shukla University, Rai



This is to certify that Ms.