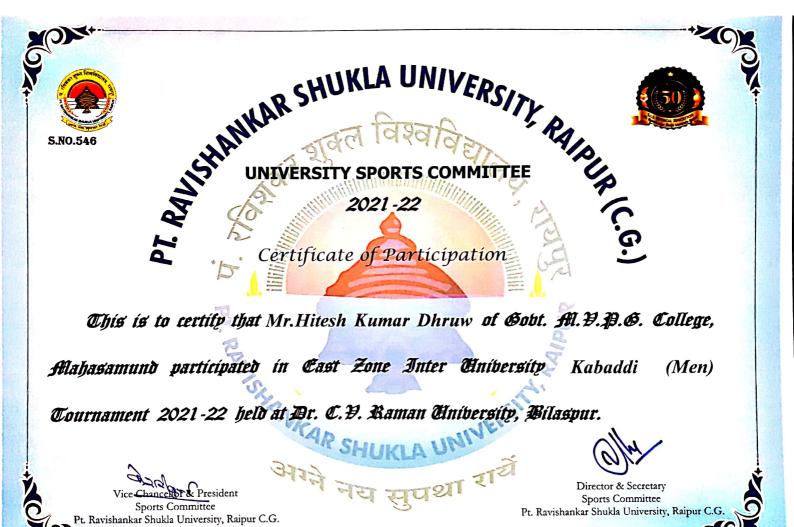

## इस पत्र के साथ प्रमाण पत्र संलग्न है ।

| कमांक | छात्र/छात्राओं का नाम  | खेल का नाम               | प्रमाणपत्र |
|-------|------------------------|--------------------------|------------|
|       |                        |                          | क्मांक     |
| 1.    | Oounain Ahmed          | Handball (ND) A11        | 514        |
| 2.    | Sagar Jadan            |                          | 509        |
| 3.    | Dhaminay Ky. Chelar    | tc                       | 107        |
| 4.    | Kundan                 | Ball Barleinton (19) All | 369        |
| 5.    | Poolhah                | - a - Ja                 | 368        |
| 6.    | Wilesh panday          | ··-                      | 367        |
|       | Soraswati Singh Thokyn | -11 - w                  | 382        |
| 8.    | mithlesh               | _ u                      | 376        |
| 9.    | Pritam                 | Softfall (M) All         | 246        |
| 10.   | Abhishel mis           | uAII                     | 247        |