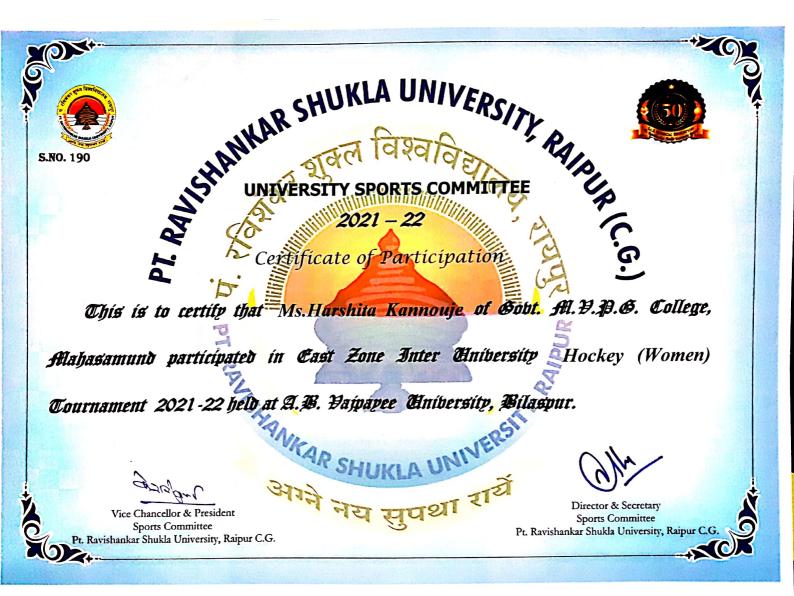

इस पत्र के साथ प्रमाण पत्र संलग्न है ।

| क्रमांक | छात्र/छात्राओं का नाम               | खेल का नाम      | प्रमाणपत्र |
|---------|-------------------------------------|-----------------|------------|
| 1.      | Pranjali Kanngie                    | Hackey (W) Bana | क्रमांक    |
| 2.      | Pranjali Kannaje<br>Sonija Kannovje | Hockey (W) BZIU | 90         |
| 5       |                                     |                 |            |
| 6       |                                     |                 |            |
| 8       |                                     |                 |            |
| 9       |                                     |                 |            |
| 10      |                                     |                 |            |