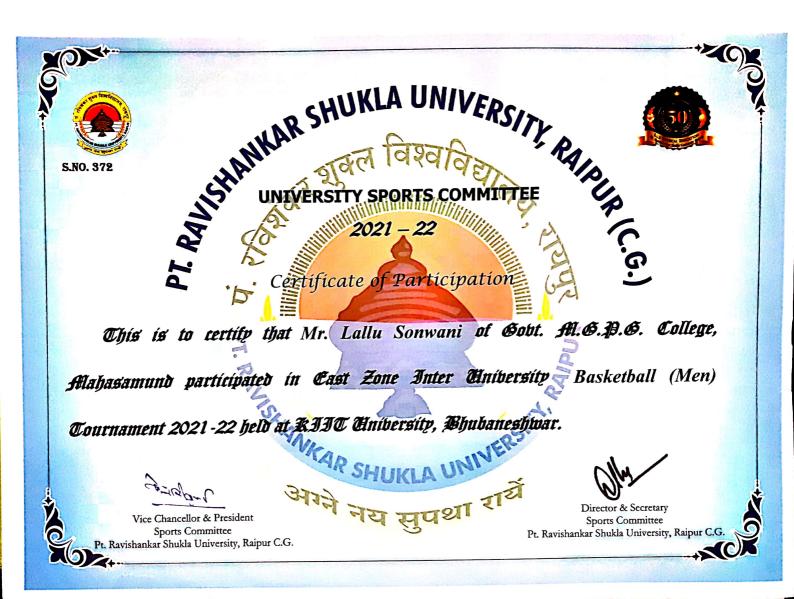

mittee Ravishankar Shukla University, Raipur C.G.

Sports Committee Pt. Ravishankar Shukla University, Raipu



This is to certify that Ms. Laxmi Chandrakar of Sout. Al. V. P. College,

Mahasamund participated in All India Inter University Ball Badminton (Women)

Tournament 2021 -22 held at S.R.Al. Tamil Nadu.

Vice Chancellor & President Sports Committee ishankar Shukla University, Raipur C.G.

Sports Committee Pt. Ravishankar Shukla University, Rai



This is to certify that Ms. Asha Verma of Gobt. Al. H. H. D. College, Alahasamund participated in All India Inter University Ball Badminton (Women) Tournament 2021-22 held at S.R.M. Tamil Nadu.

Vice Chancellor & President Sports Committee shankar Shukla University, Raipur C.G.

Sports Committee Pt. Ravishankar Shukla University, Raip









This is to certify that Ms. Pooja Sahu of Gobt. Al. V. P. B. College, Alahasamund participated in East Zone Inter University Handball (Women) Tournament 2021-22 held at V.B.S. Purvanchal, Jaunpur.

Vice Chancellor & President Sports Committee Pt. Ravishankar Shukla University, Raipur C.G.

Sports Committee Pt. Ravishankar Shukla University, Raipur



This is to certify that Ms. Geeta Shivankar of Gobt. Al. V. P. G. College, Mahasamund participated in East Zone Inter University Handball (Women) Tournament 2021-22 held at V.B.S. Purvanchal, Jaunpur.

Vice Chancellor & President Sports Committee Ravishankar Shukla University, Raipur C.G.

Sports Committee Pt. Ravishankar Shukla University, Raip



## UNIVERSITY SPORTS COMMITTEE 2021 – 22 Connecticination

Certificate of Participation

Thi