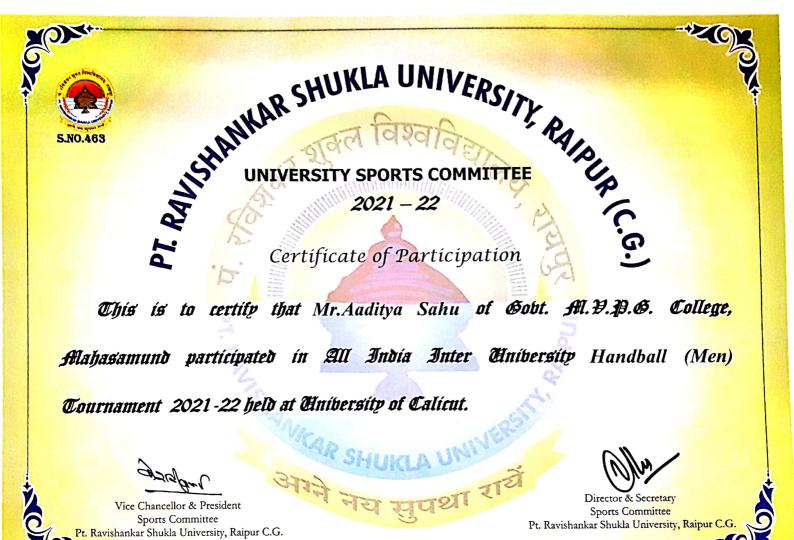

# E-COPIES OF AWARD LETTERS AND CERTIFICATES

PT. RAVISHANKAR SHUKLA UNIVERSITY, RAIPUR (CHHATTISGARH)
Website: www.prsu.ac.in e-mail: dr.vipinchandrasharma@gmail.com
Phone Number: 0771 - 2575991(0), 2412803(R) Mo: 09826639161

Office: Kota Stadium, Kota, Raipur (C.G.) 492010

| क्रमांक / | १९१) शा.शि.वि. / 2018 |  |
|-----------|-----------------------|--|
|-----------|-----------------------|--|

रायपुर, दिनांक 🔎 / 🗸 / 2018

प्रति.

महात्मेर आयव महाते में चल्लामाना मैर-यावमहरू

विषय:-महोदय. सत्र् २०१७–१८ प्रमाण पत्रों का प्रेषण संबंधी।

उपरोक्त विषयान्तर्गत लेख है कि सत्र् 2017—18 में पं. रविशंकर शुक्ल विश्वविद्यालय से पूर्वी क्षेत्रीय/अखिल भारतीय अंतर विश्वविद्यालयीन प्रतियोगिताओं में प्रतिनिधित्व करने वाले निम्नलिखित खिलाड़ियों को प्रमाण पत्र प्रदान किये जाने हेतु आपकी ओर भेजे जा रहे है।

इस पत्र के साथ प्रमाण पत्र संलग्न है।

|                   | इत पत्र के साथ प्रमाण | पत्र सलान ह।      |             |
|-------------------|-----------------------|-------------------|-------------|
| S.No.             | Name                  | Game              | Certificate |
|                   |                       |                   | No.         |
| 016               | Ms. Neha Dong we      | B. Badleinton (W) | 226         |
| 9217              | Viray Verma           | (M)               | 222         |
| D378              | Hardly -              |                   | 223         |
| 0479              | Prabhoet              | 11, - 11          | 224         |
| 0520              | gradeep Ky.           | Archery (M)       | 180         |
| <del>106</del> 21 | Ms. Bhay yashi Dhow   |                   | 140         |
| 2722              | Ms. Diver Diwan       | Hockey (W)        | 123         |
| D823              | Ms. Soniya            | Hockey (w)        | 120         |
| D924              | Ms. Yamuna            |                   | 114         |
| 1025              | Rekham Dhruba         | (19)              | 105         |
| 1126              | Rajendro Dhiwar       | 1 - (19)          | 121.        |
| 2227              | Pankay Patel          | Sewimming (M)     | 709         |
| 1328              | Mukesh Nisherd        | Cooss County (M)  | 06          |
| 1429              | Mr. Manish            | Saft Tonnis (10)  | 261         |
| <b>15</b> 30      |                       | onny (M)          |             |
| 1631              |                       |                   | W/W/        |
|                   | ~                     |                   |             |