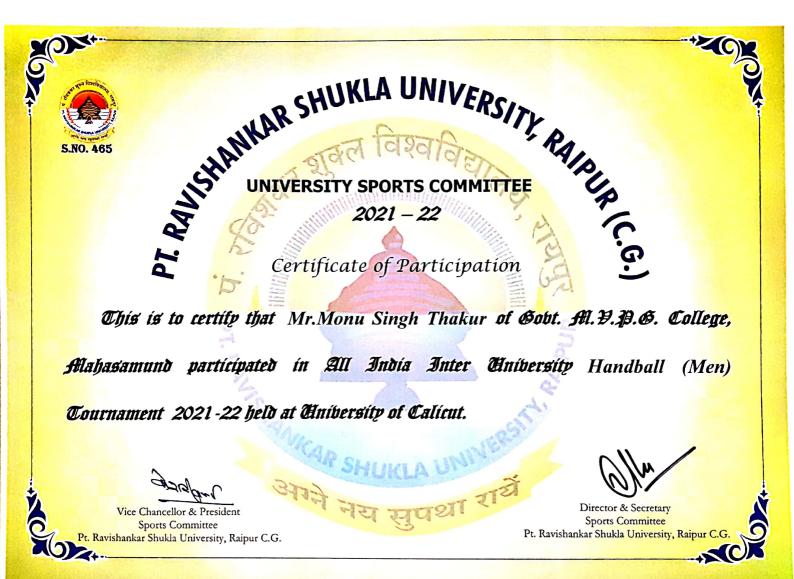

# E-COPIES OF AWARD LETTERS AND CERTIFICATES

PT. RAVISHANKAR SHUKLA UNIVERSITY, RAIPUR (CHHATTISGARH)
Website: www.prsu.ac.in e-mail: dr.vipinchandrasharma@gmail.com
Phone Number: 0771 - 2575991(0), 2412803(R) Mo: 09826639161

Office: Kota Stadium, Kota, Raipur (C.G.) 492010

| क्रमांक / | १९१) शा.शि.वि. / 2018 |  |
|-----------|-----------------------|--|
|-----------|-----------------------|--|

रायपुर, दिनांक 🔎 / 🗸 / 2018

प्रति.

महात्मेर आयव महाते में चल्लामाना मैर-यावमहरू

विषय:-महोदय. सत्र् २०१७–१८ प्रमाण पत्रों का प्रेषण संबंधी।

उपरोक्त विषयान्तर्गत लेख है कि सत्र् 2017—18 में पं. रविशंकर शुक्ल विश्वविद्यालय से पूर्वी क्षेत्रीय/अखिल भारतीय अंतर विश्वविद्यालयीन प्रतियोगिताओं में प्रतिनिधित्व करने वाले निम्नलिखित खिलाड़ियों को प्रमाण पत्र प्रदान किये जाने हेतु आपकी ओर भेजे जा रहे है।

इस पत्र के साथ प्रमाण पत्र संलग्न है।

|                   | इत पत्र के साथ प्रमाण | पत्र सलान ह।      |             |
|-------------------|-----------------------|-------------------|-------------|
| S.No.             | Name                  | Game              | Certificate |
|                   |                       |                   | No.         |
| 016               | Ms. Neha Dong we      | B. Badleinton (W) | 226         |
| 9217              | Viray Verma           | (M)               | 222         |
| D378              | Hardly -              |                   | 223         |
| 0479              | Prabhoet              | 11, - 11          | 224         |
| 0520              | gradeep Ky.           | Archery (M)       | 180         |
| <del>106</del> 21 | Ms. Bhay yashi Dhow   |                   | 140         |
| 2722              | Ms. Diver Diwan       | Hockey (W)        | 123         |
| D823              | Ms. Soniya            | Hockey (w)        | 120         |
| D924              | Ms. Yamuna            |                   | 114         |
| 1025              | Rekham Dhruba         | (19)              | 105         |
| 1126              | Rajendro Dhiwar       | 1 - (19)          | 121.        |
| 2227              | Pankay Patel          | Sewimming (M)     | 709         |
| 1328              | Mukesh Nisherd        | Cooss County (M)  | 06          |
| 1429              | Mr. Manish            | Saft Tonnis (10)  | 261         |
| <b>15</b> 30      |                       | onny (M)          |             |
| 1631              |                       |                   | W/W/        |
|                   | ~                     |                   |             |