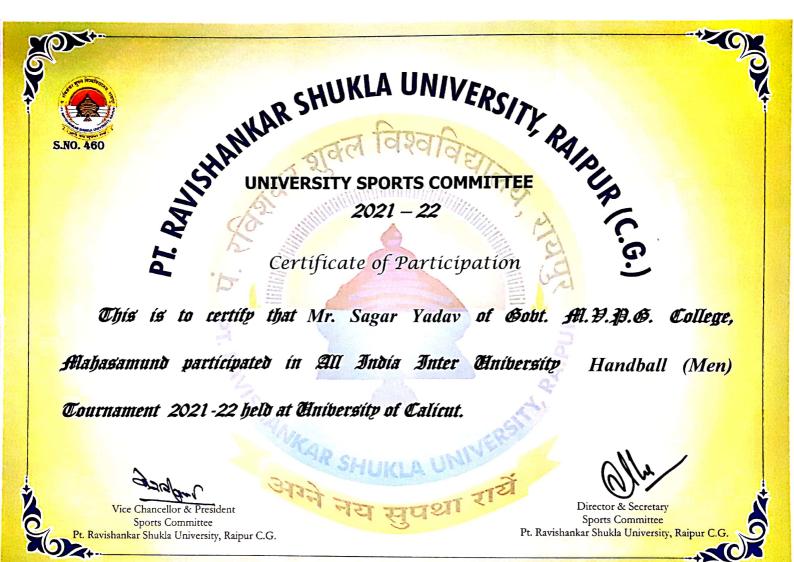

# E-COPIES OF AWARD LETTERS AND CERTIFICATES

PT. RAVISHANKAR SHUKLA UNIVERSITY, RAIPUR (CHHATTISGARH)
Website: www.prsu.ac.in e-mail: dr.vipinchandrasharma@gmail.com
Phone Number: 0771 - 2575991(0), 2412803(R) Mo: 09826639161

Office: Kota Stadium, Kota, Raipur (C.G.) 492010

| क्रमांक / | १९१) शा.शि.वि. / 2018 |  |
|-----------|-----------------------|--|
|-----------|-----------------------|--|

रायपुर, दिनांक 🔎 / 🗸 / 2018

प्रति.

महात्मेर आयव महाते में चल्लामाना मैर-यावमहरू

विषय:-महोदय. सत्र् २०१७–१८ प्रमाण पत्रों का प्रेषण संबंधी।

उपरोक्त विषयान्तर्गत लेख है कि सत्र् 2017—18 में पं. रविशंकर शुक्ल विश्वविद्यालय से पूर्वी क्षेत्रीय/अखिल भारतीय अंतर विश्वविद्यालयीन प्रतियोगिताओं में प्रतिनिधित्व करने वाले निम्नलिखित खिलाड़ियों को प्रमाण पत्र प्रदान किये जाने हेतु आपकी ओर भेजे जा रहे है।

इस पत्र के साथ प्रमाण पत्र संलग्न है।

|                   | इत पत्र के साथ प्रमाण | पत्र सलान ह।      |             |
|-------------------|-----------------------|-------------------|-------------|
| S.No.             | Name                  | Game              | Certificate |
|                   |                       |                   | No.         |
| 016               | Ms. Neha Dong we      | B. Badleinton (W) | 226         |
| 9217              | Viray Verma           | (M)               | 222         |
| D378              | Hardly -              |                   | 223         |
| 0479              | Prabhoet              | 11, - 11          | 224         |
| 0520              | gradeep Ky.           | Archery (M)       | 180         |
| <del>106</del> 21 | Ms. Bhay yashi Dhow   |                   | 140         |
| 2722              | Ms. Diver Diwan       | Hockey (W)        | 123         |
| D823              | Ms. Soniya            | Hockey (w)        | 120         |
| D924              | Ms. Yamuna            |                   | 114         |
| 1025              | Rekham Dhruba         | (19)              | 105         |
| 1126              | Rajendro Dhiwar       | 1 - (19)          | 121.        |
| 2227              | Pankay Patel          | Sewimming (M)     | 709         |
| 1328              | Mukesh Nisherd        | Cooss County (M)  | 06          |
| 1429              | Mr. Manish            | Saft Tonnis (10)  | 261         |
| <b>15</b> 30      |                       | onny (M)          |             |
| 1631              |                       |                   | W/W/        |
|                   | ~                     |                   |             |