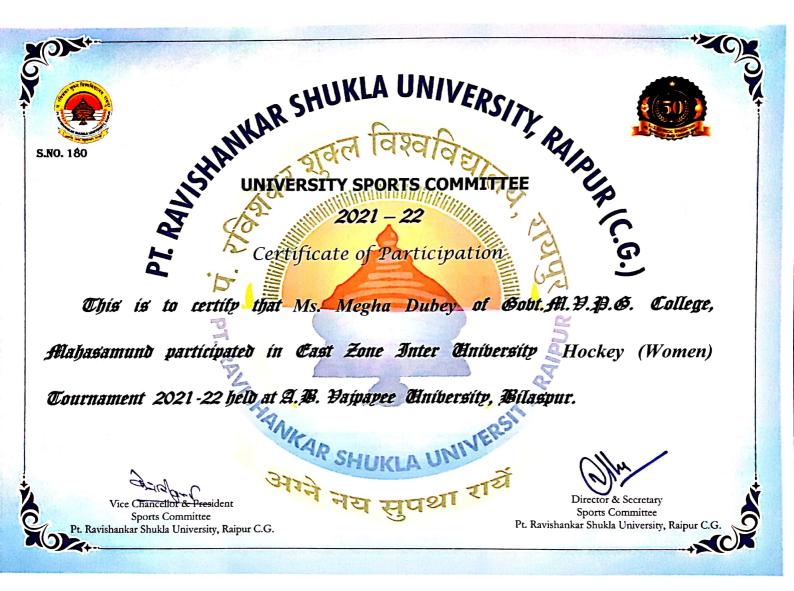

e Pt. Ravishankar Shukla University, Raipur C.G.

Sports Committee Pt. Ravishankar Shukla University, Raipur C.



This is to certify that Mr. Pitamber Kumar of Gobt. Al. V. P. College, Mahasamund participated in East Zone Inter University Chess (Men) Tournament 2021-22 held at G.P. Jindal University, Raigarh.

Vice Chancellor & President Sports Committee Ravishankar Shukla University, Raipur C.G.

Sports Committee Pt. Ravishankar Shukla University, Raipur





This is to certify that Mr. Am Kumar of Gobt. APP College, Mahasamund participated in East Zone Inter University Kabaddi (Men) Tournament 2021-22

held at Br. C.V. Raman University, Bilaspur.

Pt. Ravishankar Shukla University, Raipur C.G.

Director & Secretary Sports Committee Pt. Ravishankar Shukla University, Raipur C